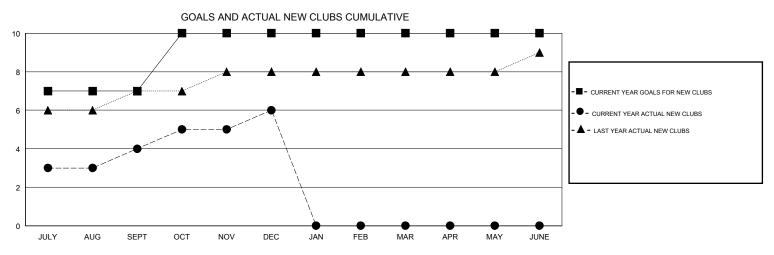

## District 3234D2

GMT: LOCATION INDIA GMT CA

| DROPPED CLUBS: 3  DROPPED MEMBERS |     | 42 CLUBS OF 139 ADDED 1 OR MORE NEW MEMBERS | GENDER DISTRIE  MALE  FEMALE      | 3,126 (42.30%) |       |
|-----------------------------------|-----|---------------------------------------------|-----------------------------------|----------------|-------|
| DECEASED                          | 5   | CLICK HERE FOR CUMULATIVE MEMBERSHIP DATA   | TOTAL FAMILY UNIT MEMBERS         |                | 5,775 |
| CLUB CANCELLED                    | 312 |                                             | FAMILY MEMBERS PAYING HALF DUES 3 |                | 2 440 |
| OTHER                             | 284 |                                             |                                   |                | 3,419 |
| TOTAL                             | 601 |                                             |                                   |                |       |

Results as of: 12/31/2019