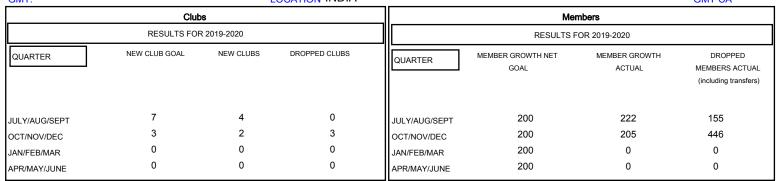

## District 3234D2

GMT: LOCATION INDIA GMT CA

| DROPPED CLUBS: 3  DROPPED MEMBERS |     | 42 CLUBS OF 139 ADDED 1 OR MORE NEW MEMBERS | GENDER DISTRIE  MALE  FEMALE      | 3,126 (42.30%) |       |
|-----------------------------------|-----|---------------------------------------------|-----------------------------------|----------------|-------|
| DECEASED                          | 5   | CLICK HERE FOR CUMULATIVE MEMBERSHIP DATA   | TOTAL FAMILY UNIT MEMBERS         |                | 5,775 |
| CLUB CANCELLED                    | 312 |                                             | FAMILY MEMBERS PAYING HALF DUES 3 |                | 2 440 |
| OTHER                             | 284 |                                             |                                   |                | 3,419 |
| TOTAL                             | 601 |                                             |                                   |                |       |

Results as of: 12/31/2019