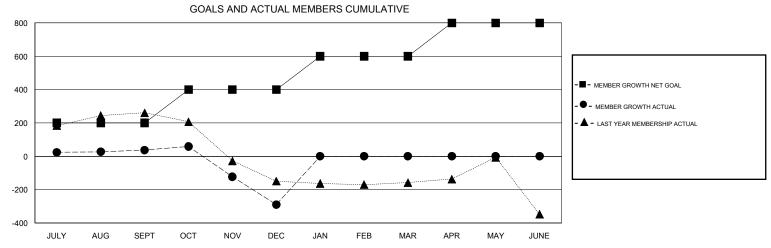

## District 3234D2

GMT: LOCATION INDIA GMT CA

| DROPPED CLUBS: 3  DROPPED MEMBERS |     | 42 CLUBS OF 139 ADDED 1 OR MORE NEW MEMBERS | GENDER DISTRIE  MALE  FEMALE      | 3,126 (42.30%) |       |
|-----------------------------------|-----|---------------------------------------------|-----------------------------------|----------------|-------|
| DECEASED                          | 5   | CLICK HERE FOR CUMULATIVE MEMBERSHIP DATA   | TOTAL FAMILY UNIT MEMBERS         |                | 5,775 |
| CLUB CANCELLED                    | 312 |                                             | FAMILY MEMBERS PAYING HALF DUES 3 |                | 2 440 |
| OTHER                             | 284 |                                             |                                   |                | 3,419 |
| TOTAL                             | 601 |                                             |                                   |                |       |

Results as of: 12/31/2019